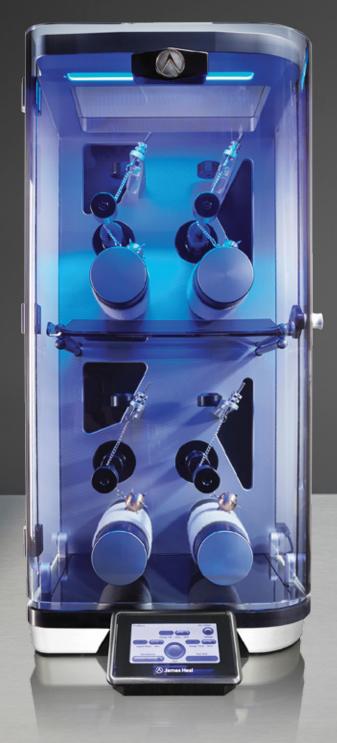

# **ProMace**

Mace Snag Tester

The most accurate and repeatable
Mace Snag Tester available with a
unique design which offers a
significant reduction in the
damage to the pin points

Standards include ASTM & VDA

# 2 x 2 ROLLER CONFIGURATION

The vertical 2 x 2 configuration of our mace snag tester has a footprint 50% smaller in comparison with other mace snag testers.

#### **SAFETY GUARD**

A hinged interlocked safety guard fully encloses the instrument - the testing is performed with complete safety.