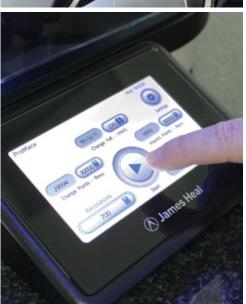

# INTUITIVE TOUCHSCREEN

The Touchscreen User Interface is totally intuitive for ease of use and to minimise training time.

End of test time is clearly displayed and the time periods can be set very easily for the inspection of Points, and the change of Points and the Felt Sleeves.