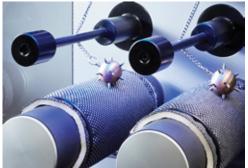

#### MACE BALL HOLDERS

The mace balls are stored in non-contact holders designed to remove the risk of pin damage.

#### REDUCED RISK IN PIN DAMAGE

The unique design of ProMace offers a significant reduction in the threat of the pin points breaking.