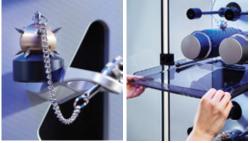

# MACE INSPECTION HOLDER

A mace ball inspection holder is designed for the user to hold the mace ball safely and securely whilst inspecting and changing the points.

# REMOVABLE CYLINDERS

The sample holder cylinders are removable. This makes the fitting and drying of the felt sleeves and the sample mounting very easy.