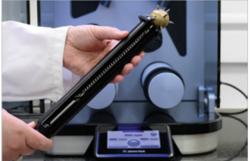

# MACE INSPECTION HOLDER

A mace ball inspection holder is designed for the user to hold the mace ball safely and securely whilst inspecting and changing the points.